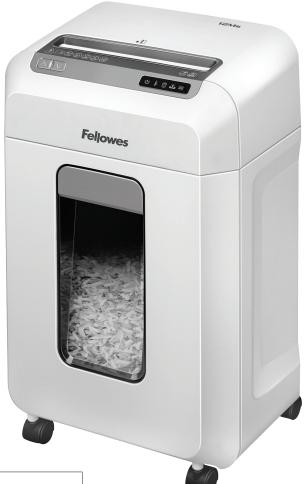

# MICROSHRED 12Ms

### Personal Shredder

## **Specifications:**

| Model No.      | 12Ms                                        |
|----------------|---------------------------------------------|
| Mfr. No.       | 4631401                                     |
| Sheet Capacity | 12 Sheets                                   |
| Cut Type       | Micro-Cut                                   |
| Security Level | P-4                                         |
| Cut Size       | 5⁄32" x ½"                                  |
| Usage          | Personal                                    |
| Run Time (min) | 30 on / 10 off                              |
| Bin Capacity   | 6 Gallons                                   |
| Bin Type       | Pull-Out Bin                                |
| Throat Width   | 8.7"                                        |
| Dimensions     | 22.25" H x 13.5" W x 10.13" D               |
| Also Shreds    |                                             |
| Warranty       | 1-year product and service; 5-years cutters |